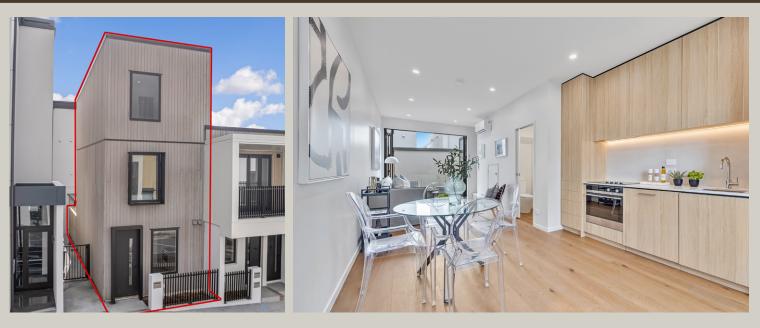

## the HADLOW

## 121 Hadlow Terrace

## 3 BED + FLEXI

3 bedrooms + flexi room 100 sq. m internal 22 sq. m external Heatpump included 1 carpark (75) bed ensuite bed of the point of

Three story terrace home boasts flexible living with a sunny east facing yard.