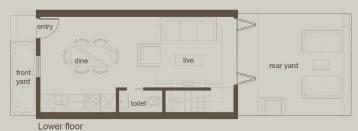

## 3 BED + FLEXI

3 bedrooms + flexi room 100 sq. m internal 22 sq. m external Heatpump included 1 carpark (75) bed ensuite bed of the point of

Three story terrace home boasts flexible living with a sunny east facing yard.