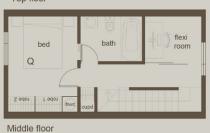

## 3 BED + FLEXI

3 bedrooms + flexi room 100 sq. m internal 22 sq. m external Heatpump included 1 carpark (75) bed ensuite bed of the point of

Three story terrace home boasts flexible living with a sunny east facing yard.