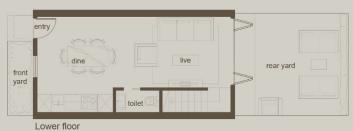

## 3 BED + FLEXI

3 bedrooms + flexi room 100 sq. m internal 22 sq. m external 1 carpark (75)

Three story terrace home boasts flexible living with a sunny east facing yard.

DISCLAIMER: Every Precaution has been taken to establish the accuracy of the material herein at the time of printing, however, no responsibility will be taken for any errors/omissions Prospective purchasers should not confine themselves solely to the content of this material and acknowledge that they have received recommendation and had reasonable opportunity to seek independent legal, financial, accounting, immigration, technical and other advice. Furniture shown are for staging purposes only and are excluded from the Purchase Price.