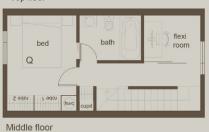

## 3 BED + FLEXI

3 bedrooms + flexi room 100 sq. m internal 22 sq. m external 1 carpark (75)

Three story terrace home boasts flexible living with a sunny east facing yard.

DISCLAIMER: Every Precaution has been taken to establish the accuracy of the material herein at the time of printing, however, no responsibility will be taken for any errors/omissions Prospective purchasers should not confine themselves solely to the content of this material and acknowledge that they have received recommendation and had reasonable opportunity to seek independent legal, financial, accounting, immigration, technical and other advice. Furniture shown are for staging purposes only and are excluded from the Purchase Price.