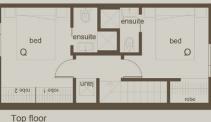

## 3 BED + FLEXI

3 bedrooms + flexi room 100 sq. m internal 22 sq. m external 1 carpark (75)

Three story terrace home boasts flexible living with a sunny east facing yard.

DISCLAIMER: Every Precaution has been taken to establish the accuracy of the material herein at the time of printing, however, no responsibility will be taken for any errors/omissions Prospective purchasers should not confine themselves solely to the content of this material and acknowledge that they have received recommendation and had reasonable opportunity to seek independent legal, financial, accounting, immigration, technical and other advice. Furniture shown are for staging purposes only and are excluded from the Purchase Price.