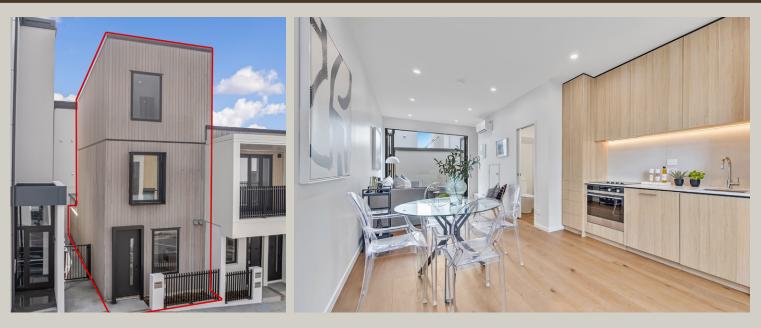

## the HADLOW

## 121 Hadlow Terrace

## 3 BED + FLEXI

3 bedrooms + flexi room 100 sq. m internal 22 sq. m external 1 carpark (75)

Three story terrace home boasts flexible living with a sunny east facing yard.

DISCLAIMER: Every Precaution has been taken to establish the accuracy of the material herein at the time of printing, however, no responsibility will be taken for any errors/omissions Prospective purchasers should not confine themselves solely to the content of this material and acknowledge that they have received recommendation and had reasonable opportunity to seek independent legal, financial, accounting, immigration, technical and other advice. Furniture shown are for staging purposes only and are excluded from the Purchase Price.