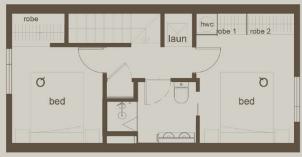

## 2 BED TERRACE

2 bedrooms

65 sq. m internal

21 sq. m external

1 carpark (37)

The perfect lock and leave investment unit with an eastern facing yard.

Upper floor

Lower floor