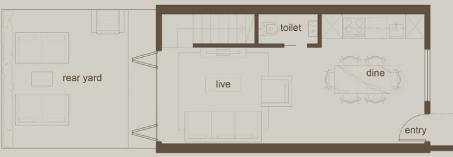

## 2 BED TERRACE

2 bedrooms

65 sq. m internal

21 sq. m external

1 carpark (37)

The perfect lock and leave investment unit with an eastern facing yard.

Upper floor

Lower floor