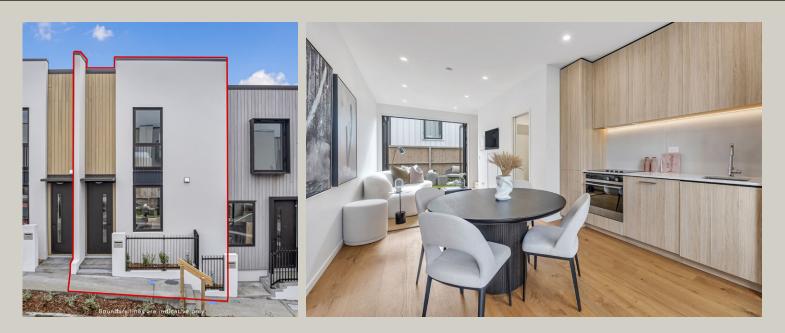

## the HADLOW

## 28 Hadlow Terrace

## 2 BED TERRACE

2 bedrooms

65 sq. m internal

21 sq. m external

1 carpark (37)

The perfect lock and leave investment unit with an eastern facing yard.

Upper floor

Lower floor