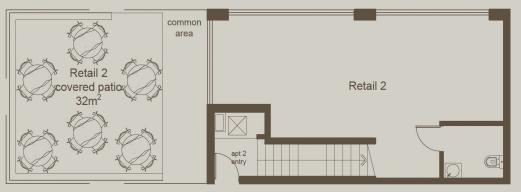

## Commercial Shop + Terrace

39 sq. m internal

- 32 sq. m external
- 1 carpark (21)

The ideal commercial space that lends itself to a neighbourhood cafe/ restaurant space with busy street frontage and an outdoor north/west facing outdoor terrace space.