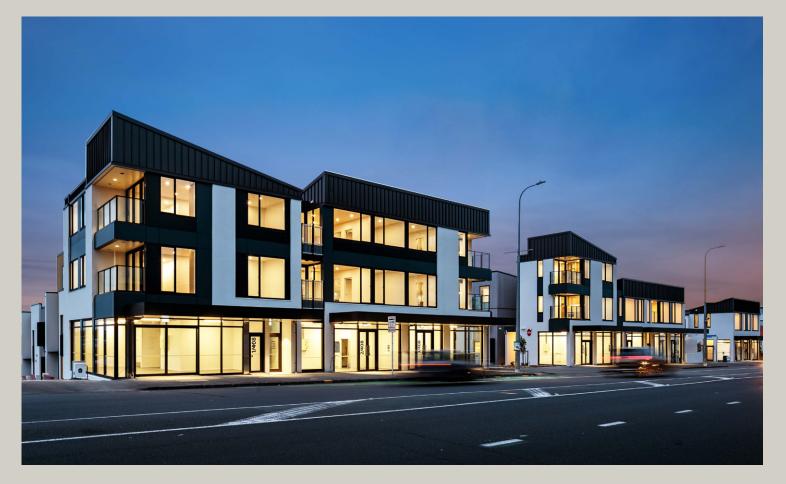

## the HADLOW

## 3/410 Great North Road

## Commercial Shop + Terrace

39 sq. m internal

- 32 sq. m external
- 1 carpark (21)

The ideal commercial space that lends itself to a neighbourhood cafe/ restaurant space with busy street frontage and an outdoor north/west facing outdoor terrace space.